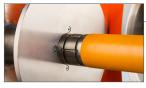

Touch screen display

Full pneumatic automatic expansion of the mandrel to block the rolls on shaft

X and Y axis controlled by brushless motor system

LED illumination in cutting area

Pneumatic lifting and lowering of the mandrel to facilitate the loading and unloading of the log rolls and slit reels