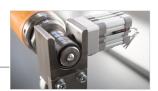

Adjustable blade angle

Adjustable sharpeners pressure

STRATO:

Adjustable blade sharpeners

STRATOS 320

STRATOS 400

| Working width                  | 1700 mm (67 in.)                          | 1700 mm (67 in.)                         |
|--------------------------------|-------------------------------------------|------------------------------------------|
| Maximum roll height            | 1750 mm (69 in.)                          | 1750 mm (69 in.)                         |
| Maximum external roll diameter | Ø 320 mm (13 in.)                         | Ø 400 mm (15.7 in.)                      |
| Rolls core                     | Ø 76 mm (3") and Ø 50 mm (2")             | Ø 76 mm (3")                             |
| Blade (standard)               | 385 mm (15 in.)                           | 510 mm (20 in.)                          |
| Speed of the mandrel and blade | from 0 to 600 rpm/min.                    | from 0 to 450 rpm/min.                   |
| Supply                         | 400V (3P) - 50 Hz - 6000 W                | 400V (3P) - 50 Hz - 6000 W               |
| Dimensions (W x D x H)         | 2740 x 1570 x 1640 mm (108 x 62 x 65 in.) | 2740 x 1640 x 1760 mm (108 x 64x 69 in.) |
| Weight                         | 800 kg (1764 lbs)                         | 1350 kg (2976 lbs)                       |