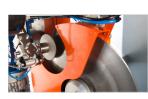

Adjustable blade angle

Adjustable sharpeners pressure

STRATO:

Adjustable blade sharpeners

STRATOS 320

STRATOS 400

| Working width                  | 1700 mm (67 in.)                          | 1700 mm (67 in.)                         |
|--------------------------------|-------------------------------------------|------------------------------------------|
| Maximum roll height            | 1750 mm (69 in.)                          | 1750 mm (69 in.)                         |
| Maximum external roll diameter | Ø 320 mm (13 in.)                         | Ø 400 mm (15.7 in.)                      |
| Rolls core                     | Ø 76 mm (3") and Ø 50 mm (2")             | Ø 76 mm (3")                             |
| Blade (standard)               | 385 mm (15 in.)                           | 510 mm (20 in.)                          |
| Speed of the mandrel and blade | from 0 to 600 rpm/min.                    | from 0 to 450 rpm/min.                   |
| Supply                         | 400V (3P) - 50 Hz - 6000 W                | 400V (3P) - 50 Hz - 6000 W               |
| Dimensions (W x D x H)         | 2740 x 1570 x 1640 mm (108 x 62 x 65 in.) | 2740 x 1640 x 1760 mm (108 x 64x 69 in.) |
| Weight                         | 800 kg (1764 lbs)                         | 1350 kg (2976 lbs)                       |