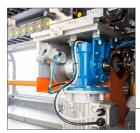

Touch screen display

Full pneumatic automatic expansion of the mandrel to block the rolls on shaft

X and Y axis controlled by brushless motor system

LED illumination in cutting area

Pneumatic lifting and lowering of the mandrel to facilitate the loading and unloading of the log rolls and slit reels