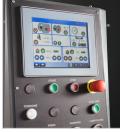

Touch screen display

Full pneumatic automatic expansion of the mandrel to block the rolls on shaft

X and Y axis controlled by brushless motor system

LED illumination in cutting area

Pneumatic lifting and lowering of the mandrel to facilitate the loading and unloading of the log rolls and slit reels