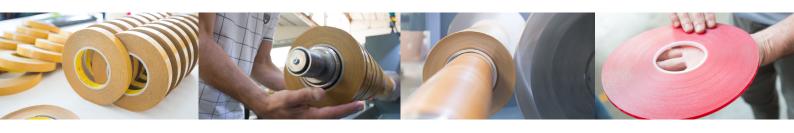

## SUITABLE FOR:

- Matheesive films
- **V** Plastic films
- Masking tapes
- 🕑 Foam
- S Application tape
- 🗹 Double-sided tape
- **Fabric**
- Von woven
- Many more..

Compact cutting unit positioned at the top for easy cleaning of the working area