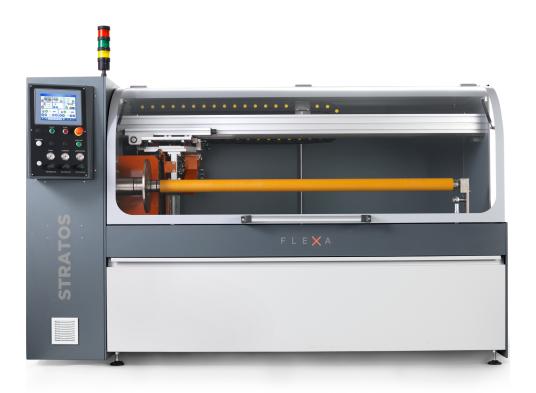

## **STRATOS** AUTOMATIC ROLL-SLITTER WITH MOTORIZED BLADE

Automatic sturdy and affordable roll-slitter for industrial use. It allows to slit up log rolls of different sizes to obtein narrow reels.

- > Sturdy roll-slitter designed to be durable and satisfy high performing jobs
- > Log rolls can be cut by setting the manual or automatic mode
- Possible adjustments for automatic cutting mode: size and number of rolls to cut (visualisation of the cut rolls), mandrel speed, movement speed of the cutting unit, cutting penetration speed of the blade, programming (or exclusion) of the lubrification for blade
- > Settings: width of the log rolls to cut (up to 10 different widths cut programmable from narrow to wide slits)
- > 3 blade options: blade braked, free blade rotating, motorized blade
- LCD touch screen display for a quick setting of machine functions